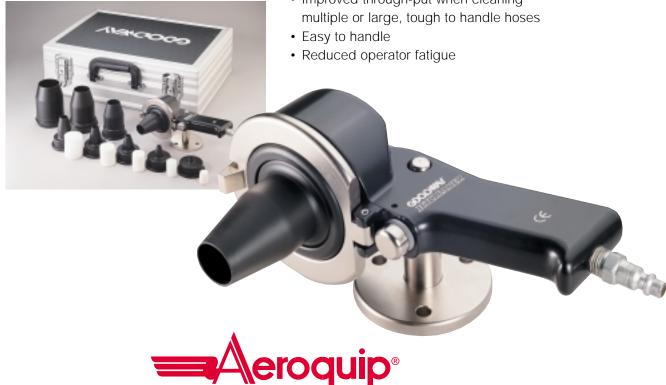

## JetCleaner™ HOSE CLEANING SYSTEM

The JetCleaner<sup>™</sup> hose cleaning system offers a revolutionary solution for the internal cleaning of bulk hose and finished hose assemblies.

Using a low pressure air gun, the JetCleaner™ system routes a foam projectile through the hose to thoroughly remove debris remaining from cutting, skiving and assembly operations. Available in kit form or as individual components, the  $\mathsf{JetCleaner}^\mathsf{TM}$ hose cleaning system is the system of choice for hose assembly professionals.

#### **Features**

- · Fast, effective and safe to use
- · Foam projectiles clean without flushing, draining, and drying
- · Inch size designations stamped on each
- · Available in kit form or as individual components
- · Bench Mounted Pedestal
- · Compact, user friendly design
- · Power assisted, touch-activated trigger

#### Components

| Aeroquip Part Number  FT1355-01* Hose Kit  FT1355-1-01 JetCleaner Pistol  FT1355-1-01 Impact resistant case  FT1355-11-02 Aluminum Case  FT1355-12-01 Benchstand  FT1355-2-03 ¾6″ hose nozzle  FT1355-2-04 ¼″ hose nozzle  FT1355-2-06 ¾6″ hose nozzle  FT1355-2-08 ¾6″ hose nozzle  FT1355-2-10 ¾6″ hose nozzle  FT1355-2-10 ¼″ coupling nozzle  FT1355-2-20 ¼6″ coupling nozzle  FT1355-4-03 ¾6″ coupling nozzle  FT1355-4-06 ⅓6″ coupling nozzle  FT1355-4-08 ½6″ coupling nozzle  FT1355-4-10 ¼6″ coupling nozzle  FT1355-4-20 ¼6″ coupling nozzle | Components   |                                               |  |
|------------------------------------------------------------------------------------------------------------------------------------------------------------------------------------------------------------------------------------------------------------------------------------------------------------------------------------------------------------------------------------------------------------------------------------------------------------------------------------------------------------------------------------------------------------------------------------------------------------------------------------------------------------------------------------------------------------------------------------------------------------------------------------------------------------------------------------------------------------------------------------------------------------------------------------------------------------------------------------------------------------------------------------------------------------------------------------------------------------------------------------------------------------------------------------------------------------------------------------------------------------------------------------------------------------------------------|--------------|-----------------------------------------------|--|
| FT1355-1-01 JetCleaner Pistol FT1355-10-01 Adapter ring FT1355-11-01 Impact resistant case FT1355-11-02 Aluminum Case FT1355-12-01 Benchstand FT1355-2-03 ¾16″ hose nozzle FT1355-2-04 ¼″ hose nozzle FT1355-2-05 ¾16″ hose nozzle FT1355-2-06 ¾1″ hose nozzle FT1355-2-08 ½1″ hose nozzle FT1355-2-10 ¾1″ hose nozzle FT1355-2-10 ¾1″ hose nozzle FT1355-2-10 ¼1″ hose nozzle FT1355-2-10 ½1″ hose nozzle FT1355-2-10 ½1″ hose nozzle FT1355-2-10 ¼1″ hose nozzle FT1355-2-10 ¼1″ hose nozzle FT1355-2-10 ¼1″ hose nozzle FT1355-2-10 ½1″ hose nozzle FT1355-2-20 ¼1″ hose nozzle FT1355-2-20 ½1″ hose nozzle FT1355-2-20 ½1″ coupling nozzle FT1355-4-03 ¾16″ coupling nozzle FT1355-4-05 ¾16″ coupling nozzle FT1355-4-06 ¾1″ coupling nozzle FT1355-4-10 ⅓1″ coupling nozzle FT1355-4-10 ¼1″ coupling nozzle FT1355-4-10 ¼1″ coupling nozzle FT1355-4-10 ¼1″ coupling nozzle FT1355-4-10 ¼1″ coupling nozzle FT1355-4-20 ¼1″ coupling nozzle FT1355-4-20 ¼1″ coupling nozzle FT1355-4-20 ¼1″ coupling nozzle                                                                                                                                                                                                                                                                                                             |              | Description                                   |  |
| FT1355-10-01 Adapter ring FT1355-11-01 Impact resistant case FT1355-11-02 Aluminum Case FT1355-12-01 Benchstand FT1355-2-03 ¾6″ hose nozzle FT1355-2-05 ⅓6″ hose nozzle FT1355-2-06 ⅓6″ hose nozzle FT1355-2-08 ½7″ hose nozzle FT1355-2-10 ⅓6″ hose nozzle FT1355-2-10 ⅓6″ hose nozzle FT1355-2-10 ⅓6″ hose nozzle FT1355-2-10 ¼7″ hose nozzle FT1355-2-12 ¾7″ hose nozzle FT1355-2-12 ¼7″ hose nozzle FT1355-2-20 1½7″ hose nozzle FT1355-2-20 1½7″ hose nozzle FT1355-2-24 1½7″ hose nozzle FT1355-2-32 ½7″ hose nozzle FT1355-4-03 ¾6″ coupling nozzle FT1355-4-04 ¼7″ coupling nozzle FT1355-4-06 ⅓6″ coupling nozzle FT1355-4-10 ⅓6″ coupling nozzle FT1355-4-10 ⅓6″ coupling nozzle FT1355-4-10 ⅓6″ coupling nozzle FT1355-4-10 1½7″ coupling nozzle FT1355-4-10 17″ coupling nozzle FT1355-4-20 1½7″ coupling nozzle FT1355-4-20 1½7″ coupling nozzle FT1355-4-20 1½7″ coupling nozzle                                                                                                                                                                                                                                                                                                                                                                                                                               | FT1355-01*   | Hose Kit                                      |  |
| FT1355-11-01 Impact resistant case FT1355-11-02 Aluminum Case FT1355-12-01 Benchstand FT1355-2-03 ¾6″ hose nozzle FT1355-2-04 ¼″ hose nozzle FT1355-2-05 ¾6″ hose nozzle FT1355-2-06 ¾6″ hose nozzle FT1355-2-08 ½″ hose nozzle FT1355-2-10 ¾6″ hose nozzle FT1355-2-20 ¼6″ hose nozzle FT1355-2-20 ¼6″ hose nozzle FT1355-2-20 ¼6″ coupling nozzle FT1355-4-03 ¾6″ coupling nozzle FT1355-4-05 ¾6″ coupling nozzle FT1355-4-06 ¾6″ coupling nozzle FT1355-4-10 ¾6″ coupling nozzle FT1355-4-10 ¼6″ coupling nozzle FT1355-4-10 ¼6″ coupling nozzle FT1355-4-10 ¼6″ coupling nozzle FT1355-4-10 ¼6″ coupling nozzle FT1355-4-20 ¼6″ coupling nozzle FT1355-4-20 ¼6″ coupling nozzle FT1355-4-20 ¼6″ coupling nozzle                                                                                                                                                                                                                                                                                                                                                                          | FT1355-1-01  | JetCleaner Pistol                             |  |
| FT1355-11-02 Aluminum Case FT1355-12-01 Benchstand FT1355-2-03 ¾6" hose nozzle FT1355-2-04 ¼" hose nozzle FT1355-2-05 ¾6" hose nozzle FT1355-2-06 ¾6" hose nozzle FT1355-2-10 ¾6" hose nozzle FT1355-2-10 ¾6" hose nozzle FT1355-2-10 ¾6" hose nozzle FT1355-2-12 ¾6" hose nozzle FT1355-2-12 ¾6" hose nozzle FT1355-2-16 1" hose nozzle FT1355-2-20 1¼" hose nozzle FT1355-2-20 1½" hose nozzle FT1355-2-20 ½6" coupling nozzle FT1355-4-03 ¾6" coupling nozzle FT1355-4-04 ¼6" coupling nozzle FT1355-4-05 ¾6" coupling nozzle FT1355-4-06 ¾6" coupling nozzle FT1355-4-10 ¾6" coupling nozzle FT1355-4-10 ¼6" coupling nozzle FT1355-4-20 ¼6" coupling nozzle FT1355-4-20 1½6" coupling nozzle                                                                                                                                                                                                                                                                                                                                                                                                                            | FT1355-10-01 | Adapter ring                                  |  |
| FT1355-12-01 Benchstand FT1355-2-03 ¾6" hose nozzle FT1355-2-04 ¼" hose nozzle FT1355-2-05 ¾6" hose nozzle FT1355-2-06 ¾6" hose nozzle FT1355-2-08 ½" hose nozzle FT1355-2-10 ¾6" hose nozzle FT1355-2-12 ¾6" hose nozzle FT1355-2-12 ¾6" hose nozzle FT1355-2-16 1" hose nozzle FT1355-2-20 1¼6" hose nozzle FT1355-2-20 1½6" hose nozzle FT1355-2-20 ½6" coupling nozzle FT1355-4-03 ¾6" coupling nozzle FT1355-4-04 ¼6" coupling nozzle FT1355-4-05 ¾6" coupling nozzle FT1355-4-06 ¾6" coupling nozzle FT1355-4-10 ⅓6" coupling nozzle FT1355-4-10 ¼6" coupling nozzle FT1355-4-10 1%6" coupling nozzle FT1355-4-10 1%7 coupling nozzle FT1355-4-20 1¼6" coupling nozzle FT1355-4-20 1½6" coupling nozzle                                                                                                                                                                                                                                                                                                                                                                                                                                                | FT1355-11-01 | Impact resistant case                         |  |
| FT1355-2-03 3/16" hose nozzle FT1355-2-04 1/4" hose nozzle FT1355-2-05 5/16" hose nozzle FT1355-2-06 3/8" hose nozzle FT1355-2-08 1/2" hose nozzle FT1355-2-10 5/6" hose nozzle FT1355-2-12 3/4" hose nozzle FT1355-2-16 1" hose nozzle FT1355-2-16 1"/4" hose nozzle FT1355-2-20 11/4" hose nozzle FT1355-2-20 11/4" hose nozzle FT1355-2-24 11/2" hose nozzle FT1355-2-32 2" hose nozzle FT1355-4-03 3/16" coupling nozzle FT1355-4-05 5/16" coupling nozzle FT1355-4-06 3/6" coupling nozzle FT1355-4-10 5/8" coupling nozzle FT1355-4-10 1/2" coupling nozzle FT1355-4-10 1/2" coupling nozzle FT1355-4-10 1/2" coupling nozzle FT1355-4-10 1/4" coupling nozzle FT1355-4-10 1/4" coupling nozzle FT1355-4-10 1/4" coupling nozzle FT1355-4-10 1/4" coupling nozzle FT1355-4-20 1/4" coupling nozzle FT1355-4-20 1/4" coupling nozzle                                                                                                                                                                                                                                                                                                                                                                                                                                                                                    | FT1355-11-02 | Aluminum Case                                 |  |
| FT1355-2-04 ¼" hose nozzle FT1355-2-05 ¾" hose nozzle FT1355-2-06 ¾" hose nozzle FT1355-2-08 ½" hose nozzle FT1355-2-10 ¾" hose nozzle FT1355-2-11 ¾" hose nozzle FT1355-2-12 ¼" hose nozzle FT1355-2-16 1" hose nozzle FT1355-2-20 1½" hose nozzle FT1355-2-20 1½" hose nozzle FT1355-2-24 ½" hose nozzle FT1355-2-32 2" hose nozzle FT1355-4-03 ¾" coupling nozzle FT1355-4-05 ¾" coupling nozzle FT1355-4-06 ¾" coupling nozzle FT1355-4-10 ½" coupling nozzle FT1355-4-10 ½" coupling nozzle FT1355-4-10 ½" coupling nozzle FT1355-4-10 ½" coupling nozzle FT1355-4-10 ¼" coupling nozzle FT1355-4-10 ¼" coupling nozzle FT1355-4-10 ½" coupling nozzle FT1355-4-10 ½" coupling nozzle FT1355-4-10 ½" coupling nozzle FT1355-4-20 1½" coupling nozzle FT1355-4-20 1½" coupling nozzle                                                                                                                                                                                                                                                                                                                                                                                                                                                                                                                                    | FT1355-12-01 | Benchstand                                    |  |
| FT1355-2-05 5/16" hose nozzle FT1355-2-06 3/8" hose nozzle FT1355-2-08 1/2" hose nozzle FT1355-2-10 5/8" hose nozzle FT1355-2-12 3/4" hose nozzle FT1355-2-16 1" hose nozzle FT1355-2-20 11/4" hose nozzle FT1355-2-20 11/2" hose nozzle FT1355-2-24 11/2" hose nozzle FT1355-2-32 2" hose nozzle FT1355-4-03 3/16" coupling nozzle FT1355-4-05 5/16" coupling nozzle FT1355-4-06 3/8" coupling nozzle FT1355-4-10 5/8" coupling nozzle FT1355-4-10 1/2" coupling nozzle                                                                                                                                                                                                                                                                                                                                                                                                                                                                                                                                                                                                                                               | FT1355-2-03  | ³/16" hose nozzle                             |  |
| FT1355-2-06  %" hose nozzle  FT1355-2-08  ½" hose nozzle  FT1355-2-10  5%" hose nozzle  FT1355-2-12  3/4" hose nozzle  FT1355-2-16  1" hose nozzle  FT1355-2-20  1½" hose nozzle  FT1355-2-24  1½" hose nozzle  FT1355-2-32  2" hose nozzle  FT1355-4-03  3/16" coupling nozzle  FT1355-4-04  1/4" coupling nozzle  FT1355-4-05  5/16" coupling nozzle  FT1355-4-06  3%" coupling nozzle  FT1355-4-10  5/8" coupling nozzle  FT1355-4-10  1" coupling nozzle  FT1355-4-20  1½" coupling nozzle                                                                                                                                                                                                                                                                                                                                                                                                                                                                                                                                                                                        | FT1355-2-04  | 1/4" hose nozzle                              |  |
| FT1355-2-08 ½" hose nozzle FT1355-2-10 %" hose nozzle FT1355-2-12 ¾" hose nozzle FT1355-2-16 1" hose nozzle FT1355-2-20 1½" hose nozzle FT1355-2-24 1½" hose nozzle FT1355-2-32 2" hose nozzle FT1355-4-03 ¾½" coupling nozzle FT1355-4-04 ½" coupling nozzle FT1355-4-05 ¾½" coupling nozzle FT1355-4-06 ¾" coupling nozzle FT1355-4-10 ½" coupling nozzle FT1355-4-10 1½" coupling nozzle FT1355-4-20 1½" coupling nozzle                                                                                                                                                                                                                                                                                                                                                                                                                                                                                                                                                                                                                                                                                                                                  | FT1355-2-05  | 5/16" hose nozzle                             |  |
| FT1355-2-10                                                                                                                                                                                                                                                                                                                                                                                                                                                                                                                                                                                                                                                                                                                                                                                                                                                                                                                                                                                                                                                                                                                                                                                                                                                                                                                  | FT1355-2-06  | 3/8" hose nozzle                              |  |
| FT1355-2-12 3/4" hose nozzle FT1355-2-16 1" hose nozzle FT1355-2-20 11/4" hose nozzle FT1355-2-24 11/2" hose nozzle FT1355-2-32 2" hose nozzle FT1355-4-03 3/16" coupling nozzle FT1355-4-04 11/4" coupling nozzle FT1355-4-05 5/16" coupling nozzle FT1355-4-06 3/6" coupling nozzle FT1355-4-10 5/8" coupling nozzle FT1355-4-10 1/2" coupling nozzle FT1355-4-10 1/4" coupling nozzle FT1355-4-10 1/4" coupling nozzle FT1355-4-10 1/4" coupling nozzle FT1355-4-10 1/4" coupling nozzle FT1355-4-20 11/4" coupling nozzle FT1355-4-20 11/4" coupling nozzle FT1355-4-20 11/2" coupling nozzle                                                                                                                                                                                                                                                                                                                                                                                                                                                                                                                                                                                                                                                                                                                            | FT1355-2-08  | ½" hose nozzle                                |  |
| FT1355-2-16 1" hose nozzle FT1355-2-20 11/4" hose nozzle FT1355-2-24 11/2" hose nozzle FT1355-2-32 2" hose nozzle FT1355-4-03 3/16" coupling nozzle FT1355-4-05 5/16" coupling nozzle FT1355-4-06 3/8" coupling nozzle FT1355-4-08 1/2" coupling nozzle FT1355-4-10 5/8" coupling nozzle FT1355-4-10 1/8" coupling nozzle FT1355-4-20 1/8" coupling nozzle                                                                                                                                                                                                                                                                                                                                                                                                                                                                                                                                                                                                                                                                                                                                                                                              | FT1355-2-10  | 5%" hose nozzle                               |  |
| FT1355-2-20 11/4" hose nozzle FT1355-2-24 11/2" hose nozzle FT1355-2-32 2" hose nozzle FT1355-4-03 3/16" coupling nozzle FT1355-4-05 5/16" coupling nozzle FT1355-4-06 3/8" coupling nozzle FT1355-4-08 FT1355-4-10 5/8" coupling nozzle FT1355-4-10 1/4" coupling nozzle FT1355-4-10 1/4" coupling nozzle FT1355-4-12 1/4" coupling nozzle FT1355-4-20 11/4" coupling nozzle FT1355-4-20 11/4" coupling nozzle FT1355-4-20 11/4" coupling nozzle                                                                                                                                                                                                                                                                                                                                                                                                                                                                                                                                                                                                                                                                                                                                                                                                                                                                            | FT1355-2-12  | 3/4" hose nozzle                              |  |
| FT1355-2-24 1½" hose nozzle FT1355-2-32 2" hose nozzle FT1355-4-03 ¾16" coupling nozzle FT1355-4-04 1¼" coupling nozzle FT1355-4-05 ¾1" coupling nozzle FT1355-4-06 ¾2" coupling nozzle FT1355-4-08 ½2" coupling nozzle FT1355-4-10 5½" coupling nozzle FT1355-4-10 1" coupling nozzle FT1355-4-12 1" coupling nozzle FT1355-4-20 1½" coupling nozzle FT1355-4-20 1½" coupling nozzle                                                                                                                                                                                                                                                                                                                                                                                                                                                                                                                                                                                                                                                                                                                                                                                                                                                                                                                                        | FT1355-2-16  | 1" hose nozzle                                |  |
| FT1355-2-32 2" hose nozzle FT1355-4-03 3/16" coupling nozzle FT1355-4-04 1/4" coupling nozzle FT1355-4-05 5/16" coupling nozzle FT1355-4-08 3/8" coupling nozzle FT1355-4-10 5/16" coupling nozzle FT1355-4-10 1/16" coupling nozzle FT1355-4-12 1" coupling nozzle FT1355-4-14 1" coupling nozzle FT1355-4-20 11/4" coupling nozzle FT1355-4-24 11/2" coupling nozzle                                                                                                                                                                                                                                                                                                                                                                                                                                                                                                                                                                                                                                                                                                                                                                                                                                                                                                                                                       | FT1355-2-20  | 11/4" hose nozzle                             |  |
| FT1355-4-03 3/16" coupling nozzle FT1355-4-04 1/4" coupling nozzle FT1355-4-05 5/16" coupling nozzle FT1355-4-06 3/6" coupling nozzle FT1355-4-08 1/2" coupling nozzle FT1355-4-10 5/8" coupling nozzle FT1355-4-12 3/4" coupling nozzle FT1355-4-16 1" coupling nozzle FT1355-4-20 1/4" coupling nozzle FT1355-4-20 1/2" coupling nozzle                                                                                                                                                                                                                                                                                                                                                                                                                                                                                                                                                                                                                                                                                                                                                                                                                                                                                                                                                                                    | FT1355-2-24  | 11/2" hose nozzle                             |  |
| FT1355-4-04 1/4" coupling nozzle FT1355-4-05 5/16" coupling nozzle FT1355-4-06 3/8" coupling nozzle FT1355-4-08 1/2" coupling nozzle FT1355-4-10 5/8" coupling nozzle FT1355-4-12 3/4" coupling nozzle FT1355-4-16 1" coupling nozzle FT1355-4-20 11/4" coupling nozzle FT1355-4-24 11/2" coupling nozzle                                                                                                                                                                                                                                                                                                                                                                                                                                                                                                                                                                                                                                                                                                                                                                                                                                                                                                                                                                                                                    | FT1355-2-32  | 2" hose nozzle                                |  |
| FT1355-4-05 5/16" coupling nozzle FT1355-4-06 3%" coupling nozzle FT1355-4-08 1/2" coupling nozzle FT1355-4-10 5/8" coupling nozzle FT1355-4-12 3/4" coupling nozzle FT1355-4-16 1" coupling nozzle FT1355-4-20 11/4" coupling nozzle FT1355-4-24 11/2" coupling nozzle                                                                                                                                                                                                                                                                                                                                                                                                                                                                                                                                                                                                                                                                                                                                                                                                                                                                                                                                                                                                                                                      | FT1355-4-03  | ³/16" coupling nozzle                         |  |
| FT1355-4-06 %" coupling nozzle FT1355-4-08 ½" coupling nozzle FT1355-4-10 5/8" coupling nozzle FT1355-4-12 3/4" coupling nozzle FT1355-4-16 1" coupling nozzle FT1355-4-20 11/4" coupling nozzle FT1355-4-24 11/2" coupling nozzle                                                                                                                                                                                                                                                                                                                                                                                                                                                                                                                                                                                                                                                                                                                                                                                                                                                                                                                                                                                                                                                                                           | FT1355-4-04  | <sup>1</sup> / <sub>4</sub> " coupling nozzle |  |
| FT1355-4-08 ½" coupling nozzle FT1355-4-10 5/8" coupling nozzle FT1355-4-12 ¾" coupling nozzle FT1355-4-16 1" coupling nozzle FT1355-4-20 1½" coupling nozzle FT1355-4-24 1½" coupling nozzle                                                                                                                                                                                                                                                                                                                                                                                                                                                                                                                                                                                                                                                                                                                                                                                                                                                                                                                                                                                                                                                                                                                                | FT1355-4-05  | 5/16" coupling nozzle                         |  |
| FT1355-4-10 5/8" coupling nozzle FT1355-4-12 3/4" coupling nozzle FT1355-4-16 1" coupling nozzle FT1355-4-20 11/4" coupling nozzle FT1355-4-24 11/2" coupling nozzle                                                                                                                                                                                                                                                                                                                                                                                                                                                                                                                                                                                                                                                                                                                                                                                                                                                                                                                                                                                                                                                                                                                                                         | FT1355-4-06  | 3%" coupling nozzle                           |  |
| FT1355-4-12         %" coupling nozzle           FT1355-4-16         1" coupling nozzle           FT1355-4-20         1%" coupling nozzle           FT1355-4-24         1½" coupling nozzle                                                                                                                                                                                                                                                                                                                                                                                                                                                                                                                                                                                                                                                                                                                                                                                                                                                                                                                                                                                                                                                                                                                                  | FT1355-4-08  | ½" coupling nozzle                            |  |
| FT1355-4-16         1" coupling nozzle           FT1355-4-20         1¼" coupling nozzle           FT1355-4-24         1½" coupling nozzle                                                                                                                                                                                                                                                                                                                                                                                                                                                                                                                                                                                                                                                                                                                                                                                                                                                                                                                                                                                                                                                                                                                                                                                   | FT1355-4-10  | 5/8" coupling nozzle                          |  |
| FT1355-4-20         1¼" coupling nozzle           FT1355-4-24         1½" coupling nozzle                                                                                                                                                                                                                                                                                                                                                                                                                                                                                                                                                                                                                                                                                                                                                                                                                                                                                                                                                                                                                                                                                                                                                                                                                                    | FT1355-4-12  | ³/₄" coupling nozzle                          |  |
| <b>FT1355-4-24</b> 11½" coupling nozzle                                                                                                                                                                                                                                                                                                                                                                                                                                                                                                                                                                                                                                                                                                                                                                                                                                                                                                                                                                                                                                                                                                                                                                                                                                                                                      | FT1355-4-16  | 1" coupling nozzle                            |  |
|                                                                                                                                                                                                                                                                                                                                                                                                                                                                                                                                                                                                                                                                                                                                                                                                                                                                                                                                                                                                                                                                                                                                                                                                                                                                                                                              | FT1355-4-20  | 11/4" coupling nozzle                         |  |
| FT1355-4-32 2" coupling nozzle                                                                                                                                                                                                                                                                                                                                                                                                                                                                                                                                                                                                                                                                                                                                                                                                                                                                                                                                                                                                                                                                                                                                                                                                                                                                                               | FT1355-4-24  | 11/2" coupling nozzle                         |  |
|                                                                                                                                                                                                                                                                                                                                                                                                                                                                                                                                                                                                                                                                                                                                                                                                                                                                                                                                                                                                                                                                                                                                                                                                                                                                                                                              | FT1355-4-32  | 2" coupling nozzle                            |  |