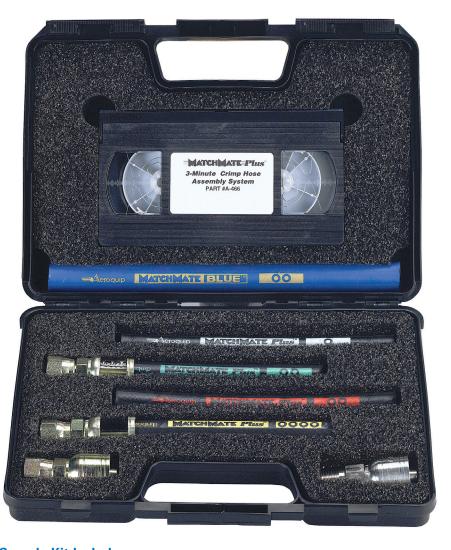

## The MatchMate Sample Kit Includes:

- MatchMate Plus 3-minute crimp hose assembly video
- Hose samples
  - Crimped cut-aways of GH493 with TTC fitting and GH781 with TTC fitting
- Hose samples (cont.)
  - 8" samples of GH793 and GH663
  - 10" samples of GH195 AQP-MatchMate BLUE™
- Fitting samples
  - 1AA8FJ8 standard TTC
  - 1AA8MP8C stainless steel TTC
- Handy carrying case with cut-out foam insert