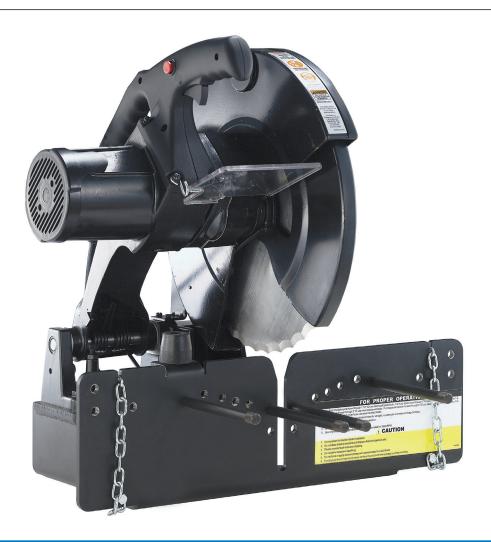

## **Features**

- Powerful 4.2-hp high torque motor for faster and easier cutting
- Clear face shield guard for added safety
- Includes mounting hardware and protective goggles
- Standard 14" scalloped
- Cuts 1- and 2-wire braided Blade can be reversed for hose through 2" I.D.
- Cuts 4-wire spiral hose through 2" I.D.
- Cuts 6-wire spiral hose through 1-1/2" I.D.
- Lasts longer by dissipating heat/reducing friction
- added blade life
- New blade sharpening service agreement
- Optional Blades:
- FT1500-1 Scalloped blade is standard
- FT1500-2 Smooth beveled blade cuts Stainless Steel braided cover hose.
- FT1500-4 Scalloped toothed blade cuts Industrial Fluid Transfer hoses through 4 inch I.D.