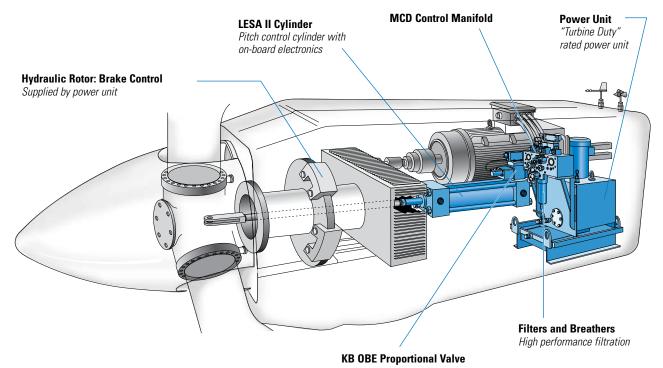

## **Wind Power Using Hydraulics**

Due to it's nature of continuous production, wind turbines are a very demanding application that requires extreme reliability and durability. A hydraulic control system controls the pitch angle of the turbine blades, hence controlling the speed and power production. With it's solid, proven experience in the world of hydraulics, you can count on Eaton to provide the solutions you need with it's Cylinders, Filtration Products, Power Units, Fluid Conveyance and Control Products. And, with locations nearly everywhere, the solution to your needs are right at your fingertips.