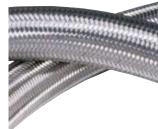

Walterscheid WalRing tube fittings combine the use of two-edge cutting and proven soft seal technology which exceed the industry and competition's expectations.

Eaton's through-the-cover (TTC) crimp gives you a tight fit while eliminating the need for skiving hose. Aeroquip TTC and Weatherhead® WeatherGRIP™ connectors both offer you this crimping style, which is ideal for high pressure and high demanding applications.

## **HYDRAULIC HOSE CONNECTIONS**

•TTC

Eaton Hydraulics Operations USA 14615 Lone Oak Road Eden Prairie, MN 55344 USA Tel: 952-937-9800 Fax: 952-294-7722

www.hydraulics.eaton.com

Eaton Hydraulics Operations Europe Route de la Longeraie 7 1110 Morges Switzerland Tel: +41 (0) 21 811 4600 Fax: +41 (0) 21 811 4601