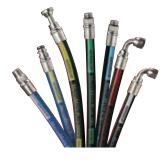

Walterscheid WalRing tube fittings combine the use of two-edge cutting and proven soft seal technology which exceed the industry and competition's expectations.

Eaton's through-the-cover (TTC) crimp gives you a tight fit while eliminating the need for skiving hose. Aeroquip TTC and Weatherhead® WeatherGRIP™ connectors both offer you this crimping style, which is ideal for high pressure and high demanding applications.

## **TUBE CONNECTIONS**

WalRing