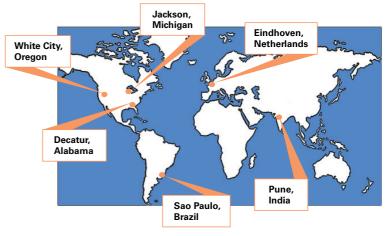

### Global Footprint, Local Service

Eaton's expertise in repair spans everything from standard, tie rod cylinders to extra large custom cylinders that span to bore sizes of 1500mm/60in and stroke of 22m/72ft. With over 25 years in cylinder repair, we understand the sense of urgency for critical situations, and you always get the response you need, when you need it. Our experienced staff can offer you on-site advice or can pick up your cylinders, repair them, and quickly return them to you. With the global footprint, we are quick, close, and convenient regardless of where your project is located.