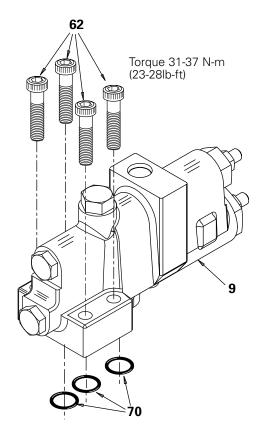

### **Pressure & Flow Compensator Parts**

Model Code Feature (postion 14) = B, E, M, N

| ITEM | DESCRIPTION                 | ΟΤΥ |
|------|-----------------------------|-----|
| 9    | Pressure & Flow Compensator | 1   |
| 62   | Cap Screw                   | 4   |
| 70   | O-ring                      | 3   |