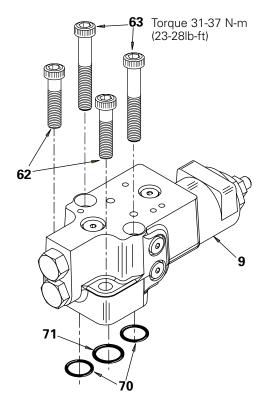

## **Pressure Compensator Control Parts**

Model Code Feature (postion 14) = G, H, J

| ITEM | DESCRIPTION | ΟΤΥ |
|------|-------------|-----|
| 9    | IC Control  | 1   |
| 62   | Cap Screw   | 2   |
| 63   | Cap Screw   | 2   |
| 70   | O-Ring      | 2   |
| 71   | O-Ring      | 1   |