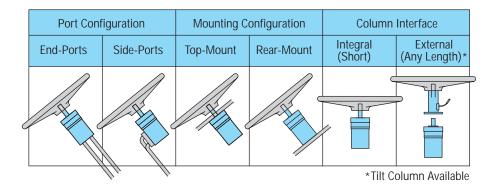

## **Steering Circuit**

Flex 4 Steering Control Unit — highly flexible design with a variety of valve options and port, mounting, and column configurations

Motion Sensor — Quadrature Motion Detection Circuit (see Electric Trucks – Four Wheel (page 4))