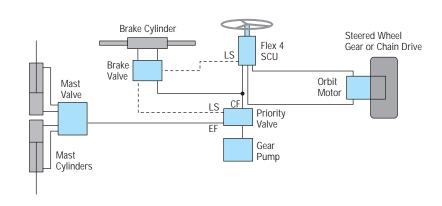

## **Steering Circuit**

Flex 4 Steering Control Unit — highly flexible design with a variety of valve options and port, mounting, and column configurations

Motion Sensor — Quadrature Motion Detection Circuit (see Electric Trucks – Four Wheel (page 4))

Priority Valves — In-line and bolt on valves are offered

Load Sense Gear Pump — Series 26

- 13 different displacements
- Quiet operation
- Improved efficiency

Orbit Motor — T Series

· Low speed/low leakage valving

#### **Work Circuit**

Load Sensing Brake Valve — make power brakes an economical and efficient feature on lift trucks

No dedicated pressure source needed

Compact package

- Two stage master cylinder with built in reservoir provides dead engine braking
- · Lower input efforts and reduced pedal travel for braking