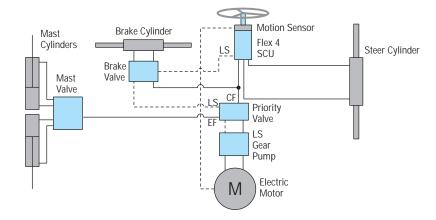

## **Steering Circuit**

Flex 4 Steering Control Unit — highly flexible design with a variety of valve options and port, mounting, and column configurations

Motion Sensor — Quadrature Motion Detection Circuit (see Electric Trucks – Four Wheel (page 4))

NEW

- Determines steering wheel position, rpm and direction
- Determines steering wheel motion for on-demand control of pump
- · Signal is used either to reduce pump speed or to shut off pump motor to save energy

Priority Valves — In-line and bolt on valves are offered

Load Sense Gear Pump — Series 26

- 13 different displacements
- Quiet operation
- Improved efficiency

Orbit Motor — T Series

· Low speed/low leakage valving

#### **Work Circuit**

Load Sensing Brake Valve — make power brakes an economical and efficient feature on lift trucks

No dedicated pressure source needed

Compact package

- Two stage master cylinder with built in reservoir provides dead engine braking
- · Lower input efforts and reduced pedal travel for braking