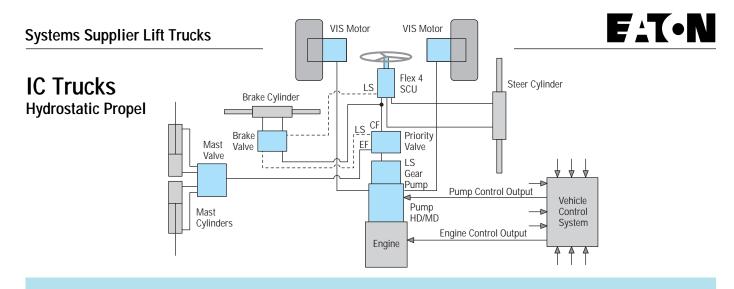

### **Propel Circuit**

Hydrostatic Propel Pump — Series 2 HD pump or 72400 Series MD pump

- Compact cradle design
- Noise reduced housings and valve plates
- Full range of auxiliary mounting pad options for work circuit pumps
- Wide range of charge pump displacements to meet the needs of a variety of circuits

### **Vehicle Control System**

Eaton is now offering a programmable Digital Controller with application dedicated software controlling the following funtions:

- Travel speed input
- Automotive drive control with adjustable acceleration and deceleration rates
- Turn angle input

## **Steering Circuit**

Flex 4 Steering Control Unit — highly flexible design with a variety of valve options and port, mounting, and column configurations

Motion Sensor — Quadrature Motion Detection Circuit (see Electric Trucks – Four Wheel (page 4))

Priority Valves — In-line and bolt on valves are offered

Load Sense Gear Pump — Series 26

- 13 different displacements
- Quiet operation
- Improved efficiency

Orbit Motor — T Series

· Low speed/low leakage valving

#### **Work Circuit**

Load Sensing Brake Valve — make power brakes an economical and efficient feature on lift trucks

No dedicated pressure source needed

Compact package

- Two stage master cylinder with built in reservoir provides dead engine braking
- · Lower input efforts and reduced pedal travel for braking